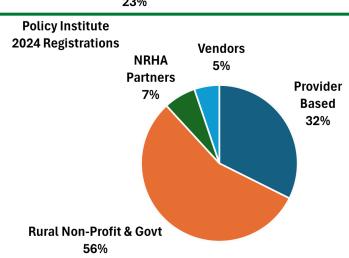

#### **36TH POLICY INSTITUTE**

FEB 11-13, 2025 | WASHINGTON, D.C. 2024 REGISTRATION: 468 (155 EXECUTIVES)

Strengthen hospital executives' perception that you and your organization are staunch advocates for rural healthcare. For conference prospectus, click here.