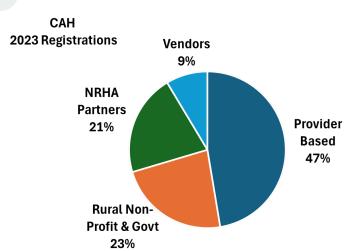

# 23RD CRITICAL ACCESS HOSPITAL & 22ND RURAL HEALTH CLINIC CONFERENCE

SEPT 25-27, 2024 | KANSAS CITY 2023 REGISTRATION: 686 (348 EXECUTIVES)

The premier gathering of critical access hospital executives offers educational and networking opportunities tailored for clinic and hospital professionals and board members serving rural America. For the conference prospectus, click here.