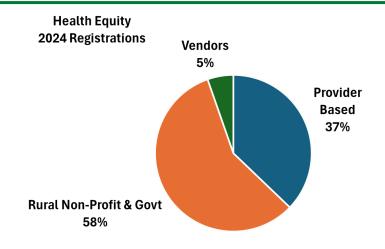

#### **30TH HEALTH EQUITY CONFERENCE**

MAY 19-20, 2025 | ATLANTA 2024 REGISTRATION: 374 (71 EXECUTIVES)

Dedicated to delivering quality healthcare services to underserved and underrepresented populations in rural America. For conference prospectus, click here.