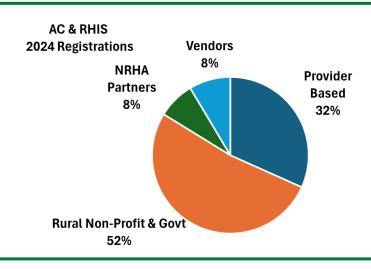

### 47TH ANNUAL RURAL HEALTH CONFERENCE

MAY 20-23, 202 | ATLANTA 2024 REGISTRATION: 1202 (417 EXECUTIVES)

The largest and most comprehensive rural health conference, crafted to help raise the standard for rural health and welcome anyone with an interest in rural healthcare.