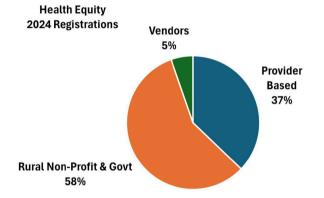

### Health Equity Conference Exhibit Packages and Sponsorships

NRHA's expanded Health Equity Conference, one of the only meetings in the nation to focus on health equity issues in rural America, May 19-20

### **EXHIBIT SPACE: 8 AVAILABLE \$1,000**

Space includes one all-access Health Equity Conference registration, attendee list, and table outside the general session room.

**SPONSORSHIPS:** All sponsorships include recognition in the conference app, signage at the conference, and an opportunity to display a banner in the area.