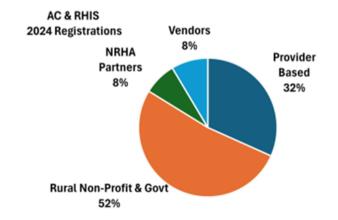

### Health Equity Conference Exhibit Packages and Sponsorships

NRHA's expanded Health Equity Conference, one of the only meetings in the nation to focus on health equity issues in rural America, May 19-20

### Annual Conference Exhibit Packages: \$5,500

This sponsorship provides nonprofit organizations with discounted exhibit space and the ability to engage with attendees during the event, May 20-23.

We're pleased to offer discounted sponsorships for the Annual Conference to our nonprofit friends. For more details, reach out to us at submit@nrhasc.com.