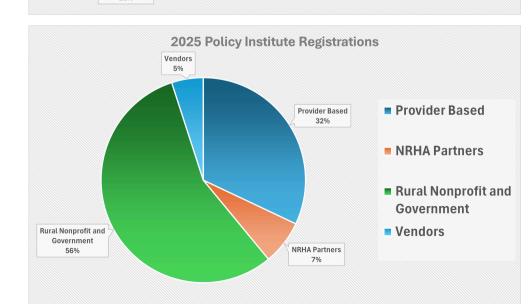

#### **37TH POLICY INSTITUTE** FEB 10-13, 2026 | WASHINGTON, D.C. | 2025 **REGISTRATION: 557(155 EXECUTIVES)**

Strengthen hospital executives' perception that you and your organization are staunch advocates for rural healthcare. For conference prospectus, click here.