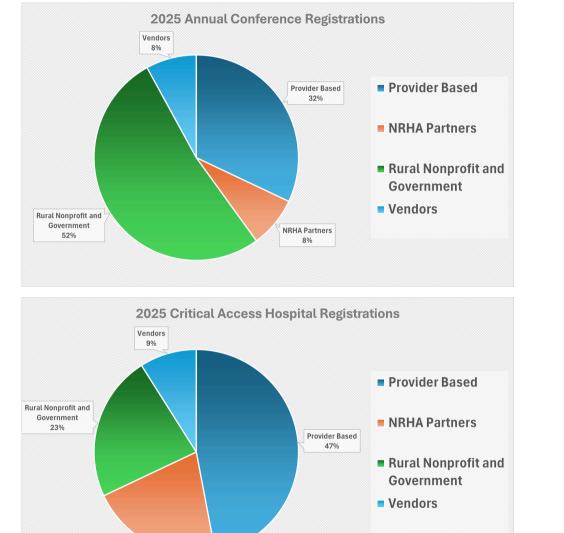

#### **47TH ANNUAL RURAL HEALTH CONFERENCE** MAY 20-23, 2025 | ATLANTA | 2024 REGISTRATION: 1202 (417 EXECUTIVES)

The largest and most comprehensive rural health conference, crafted to help raise the standard for rural health and welcome anyone with an interest in rural healthcare. For conference prospectus, click here.

#### **24TH CRITICAL ACCESS HOSPITAL & 23RD RURAL HEALTH CLINIC CONFERENCE** SEPT 23-26, 2025 | KANSAS CITY | 2024 **REGISTRATION: 690(403 EXECUTIVES)**

The premier gathering of critical access hospital executives offers educational and networking opportunities tailored for clinic and hospital professionals and board members serving rural America. For the conference prospectus, click here.